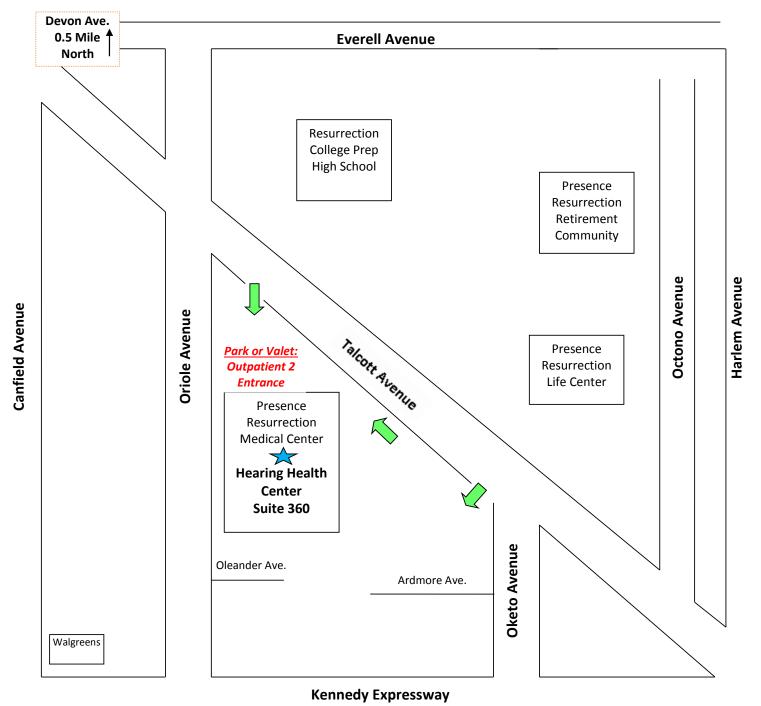

## MAP OF HEARING HEALTH CENTER: 7447 W Talcott #360, Chicago IL 60631 PRESENCE RESURRECTION MEDICAL CENTER

## VIA THE KENNEDY EXPRESSWAY

- From downtown: drive northwest on the Kennedy and take exit 81B/Sayre Avenue and continue straight on Talcott Avenue; medical building will be on the left in 1 mile
- From the northwest: Drive east on the Kennedy and take exit 81A/Harlem Avenue and turn left; in about 3 blocks, turn left onto Talcott Avenue; medical building will be on the left in a half mile

## From the North

- Drive south on Harlem Avenue to Devon Avenue, turn right on Devon.
- Drive about a half mile and turn left on Oriole Ave
- In about a half mile, turn left on Talcott Avenue; medical building will be on the right

## From the East

- Drive west on Devon Avenue; a half mile past Harlem Avenue, turn left on Oriole Avenue
- In about a half mile, turn left on Talcott Avenue; medical building will be on the right

**TO PARK and ENTER** Use "Outpatient Parking 2" (Valet also available at this door for \$2). Take the main elevators up to the 3<sup>rd</sup> floor.