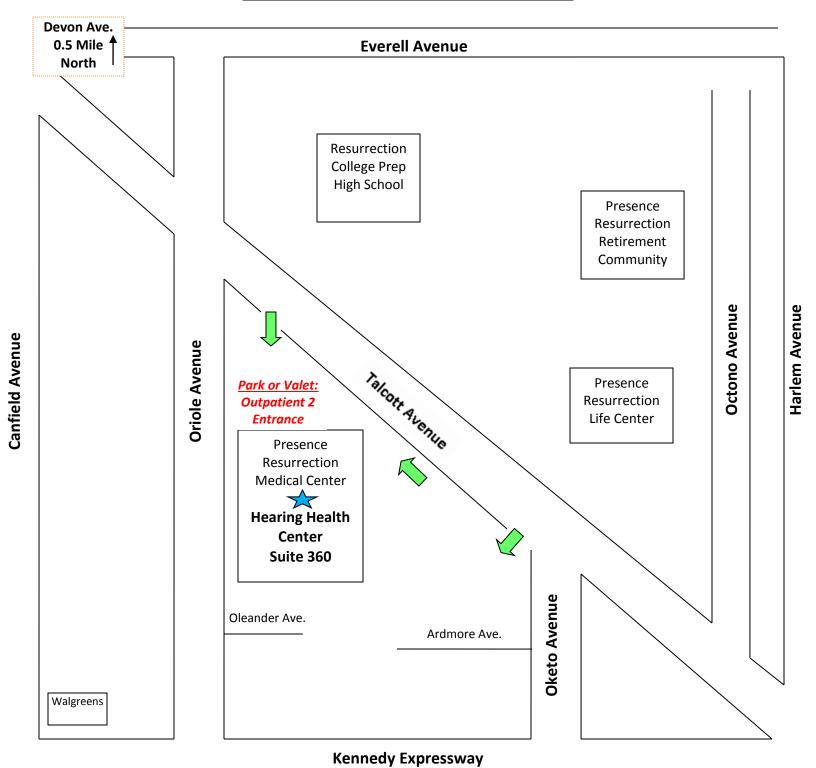

## MAP OF HEARING HEALTH CENTER: 7447 W. Talcott Avenue #360, Chicago IL 60631 PRESENCE RESURRECTION MEDICAL CENTER

## VIA THE KENNEDY EXPRESSWAY

- From downtown: drive northwest on the Kennedy and take exit 81B/Sayre Avenue and continue straight on Talcott Avenue; medical building will be on the left in 1 mile
- From the northwest: Drive east on the Kennedy and take exit 81A/Harlem Avenue and turn left; in about 3 blocks, turn left onto Talcott Avenue; medical building will be on the left in a half mile

## From the North

- Drive south on Harlem Avenue to Devon Avenue, turn right on Devon.
- Drive about a half mile and turn left on Oriole Ave
- In about a half mile, turn left on Talcott Avenue; medical building will be on the right

## From the East

- Drive west on Devon Avenue; a half mile past Harlem Avenue, turn left on Oriole Avenue
- In about a half mile, turn left on Talcott Avenue; medical building will be on the right

**TO PARK and ENTER** Use "Outpatient Parking 2" (Valet also available at this door for \$2). Take the main elevators up to the 3<sup>rd</sup> floor.